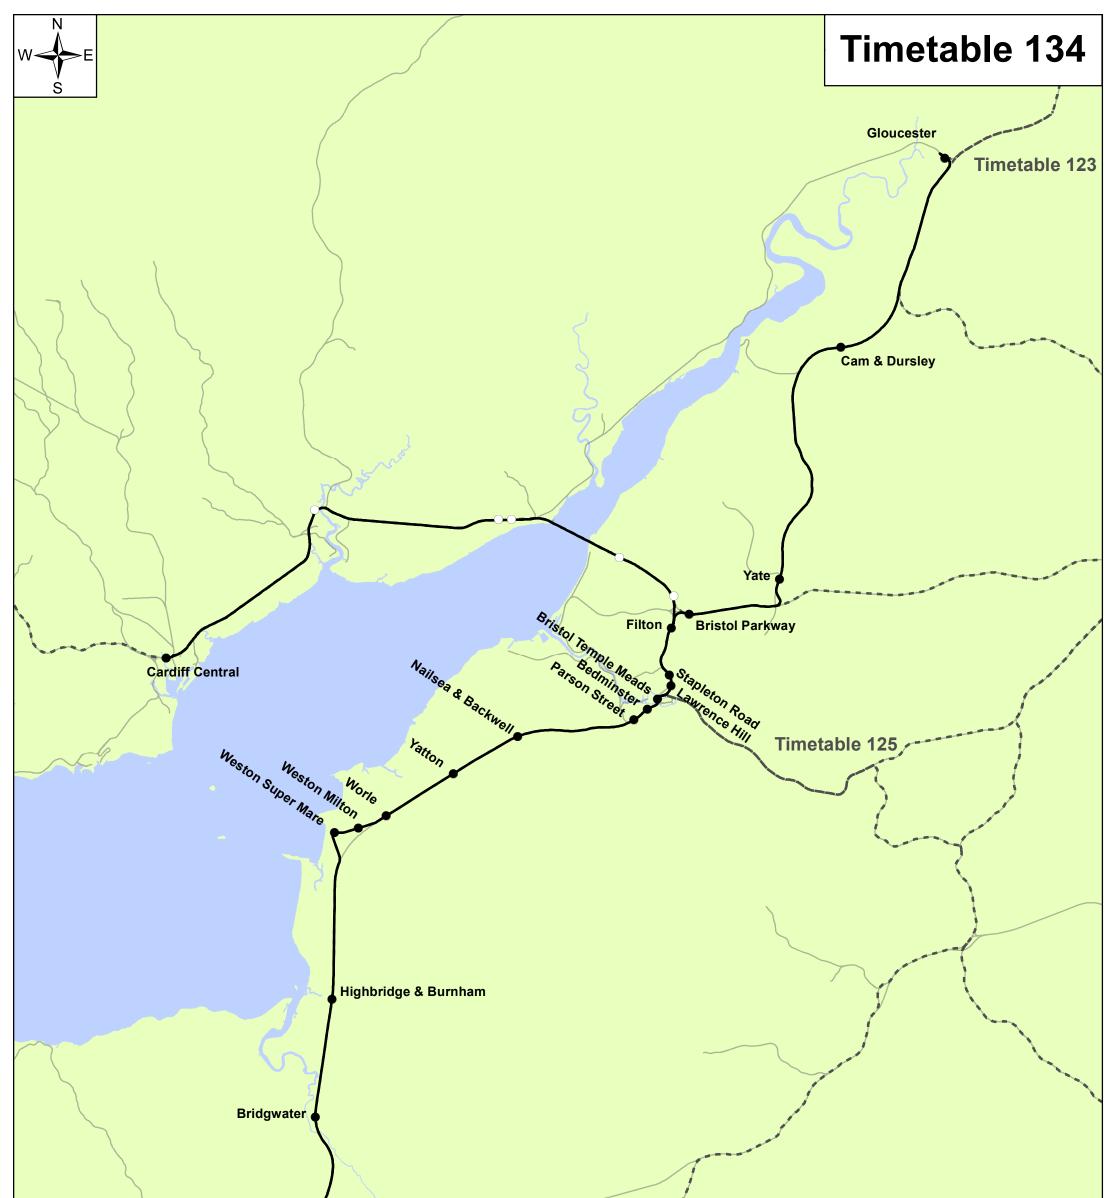

| Taunton                                                                                                                                                                                                                                                                                                                                                                                                                                                                                               |                                                                                                                                                   | 15 Miles                                                                                              |
|-------------------------------------------------------------------------------------------------------------------------------------------------------------------------------------------------------------------------------------------------------------------------------------------------------------------------------------------------------------------------------------------------------------------------------------------------------------------------------------------------------|---------------------------------------------------------------------------------------------------------------------------------------------------|-------------------------------------------------------------------------------------------------------|
| Timetable 134 Stations                                                                                                                                                                                                                                                                                                                                                                                                                                                                                | National Rail Timetable<br>Timetable 134                                                                                                          | NetworkRail                                                                                           |
| <ul> <li>Timetable 134 Extents</li> <li>Network Stations</li> </ul>                                                                                                                                                                                                                                                                                                                                                                                                                                   | CLIENT: SYSTEM OPERATOR                                                                                                                           | Asset Information Services                                                                            |
| —— National Rail Network                                                                                                                                                                                                                                                                                                                                                                                                                                                                              | JOB NO.:         11161.100         USE TYPE:         [OFFICIAL]           SCALE :         1:320,000         @ A3         DATE:         31/03/2020 | Contains Ordnance Survey data ©<br>Crown copyright and database right 2020.<br>Licence No: 0100040692 |
| Corporate GIS data is subject to frequent updates therefore any data exported from the corporate GIS system is a static representation of the data at the time of export, and should be treated as such.<br>No warranty or guarantee is given as to the absolute accuracy or completeness of this information. Network Rail disclaims any responsibility for any loss, damage or inconvenience howsoever caused arising<br>out of or as a consequence of reliance on this information in any context. | VERSION: 02 PRODUCED BY: JAB QA BY: DJ                                                                                                            | GeospatialReportingAnalysis@NetworkRail.co.uk                                                         |