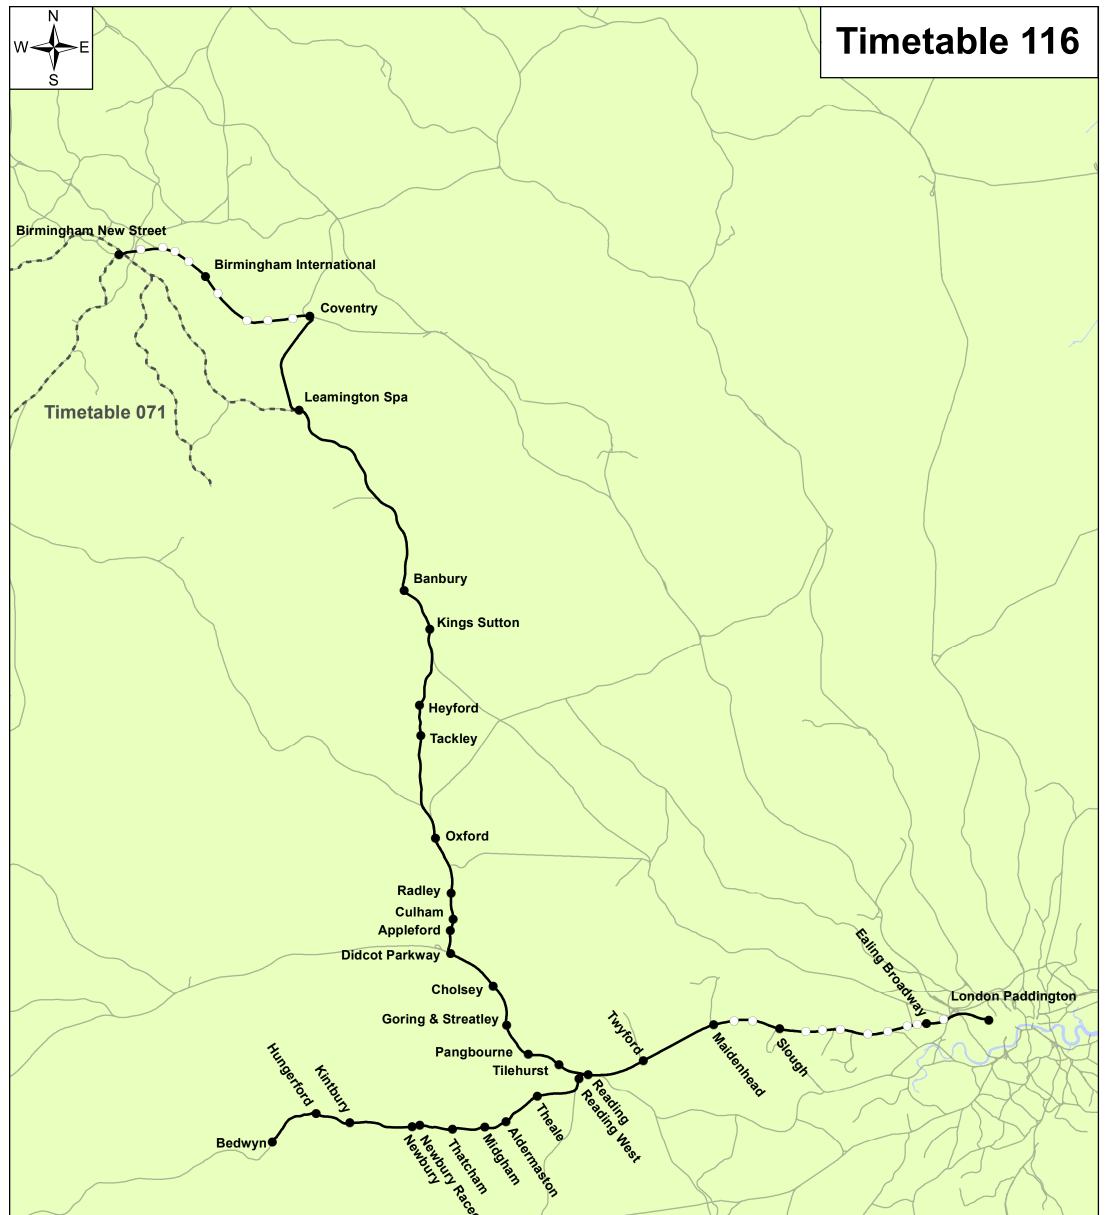

| An a a a a a a a a a a a a a a a a a a a                                                                                                                                                                                                                                                                                                                                                                                                                                                              |                                         | 20 Miles                                                                                              |
|-------------------------------------------------------------------------------------------------------------------------------------------------------------------------------------------------------------------------------------------------------------------------------------------------------------------------------------------------------------------------------------------------------------------------------------------------------------------------------------------------------|-----------------------------------------|-------------------------------------------------------------------------------------------------------|
| LEGEND<br>● Timetable 116 Stations                                                                                                                                                                                                                                                                                                                                                                                                                                                                    | National Rail Timetable                 | NetworkRail                                                                                           |
|                                                                                                                                                                                                                                                                                                                                                                                                                                                                                                       | Timetable 116                           |                                                                                                       |
| ——— Timetable 116 Extents                                                                                                                                                                                                                                                                                                                                                                                                                                                                             |                                         |                                                                                                       |
| <ul> <li>Network Stations</li> </ul>                                                                                                                                                                                                                                                                                                                                                                                                                                                                  | CLIENT: SYSTEM OPERATOR                 | Asset Information Services                                                                            |
|                                                                                                                                                                                                                                                                                                                                                                                                                                                                                                       | JOB NO.: 11161.100 USE TYPE: [OFFICIAL] | 2012 1000 1000 100 1000 1000 1000                                                                     |
| —— National Rail Network                                                                                                                                                                                                                                                                                                                                                                                                                                                                              | SCALE : 1:520,000 @ A3 DATE: 01/04/2020 | Contains Ordnance Survey data ©<br>Crown copyright and database right 2020.<br>Licence No: 0100040692 |
| Corporate GIS data is subject to frequent updates therefore any data exported from the corporate GIS system is a static representation of the data at the time of export, and should be treated as such.<br>No warranty or guarantee is given as to the absolute accuracy or completeness of this information. Network Rail disclaims any responsibility for any loss, damage or inconvenience howsoever caused arising<br>out of or as a consequence of reliance on this information in any context. | VERSION: 02 PRODUCED BY: JAB QA BY: DJ  |                                                                                                       |