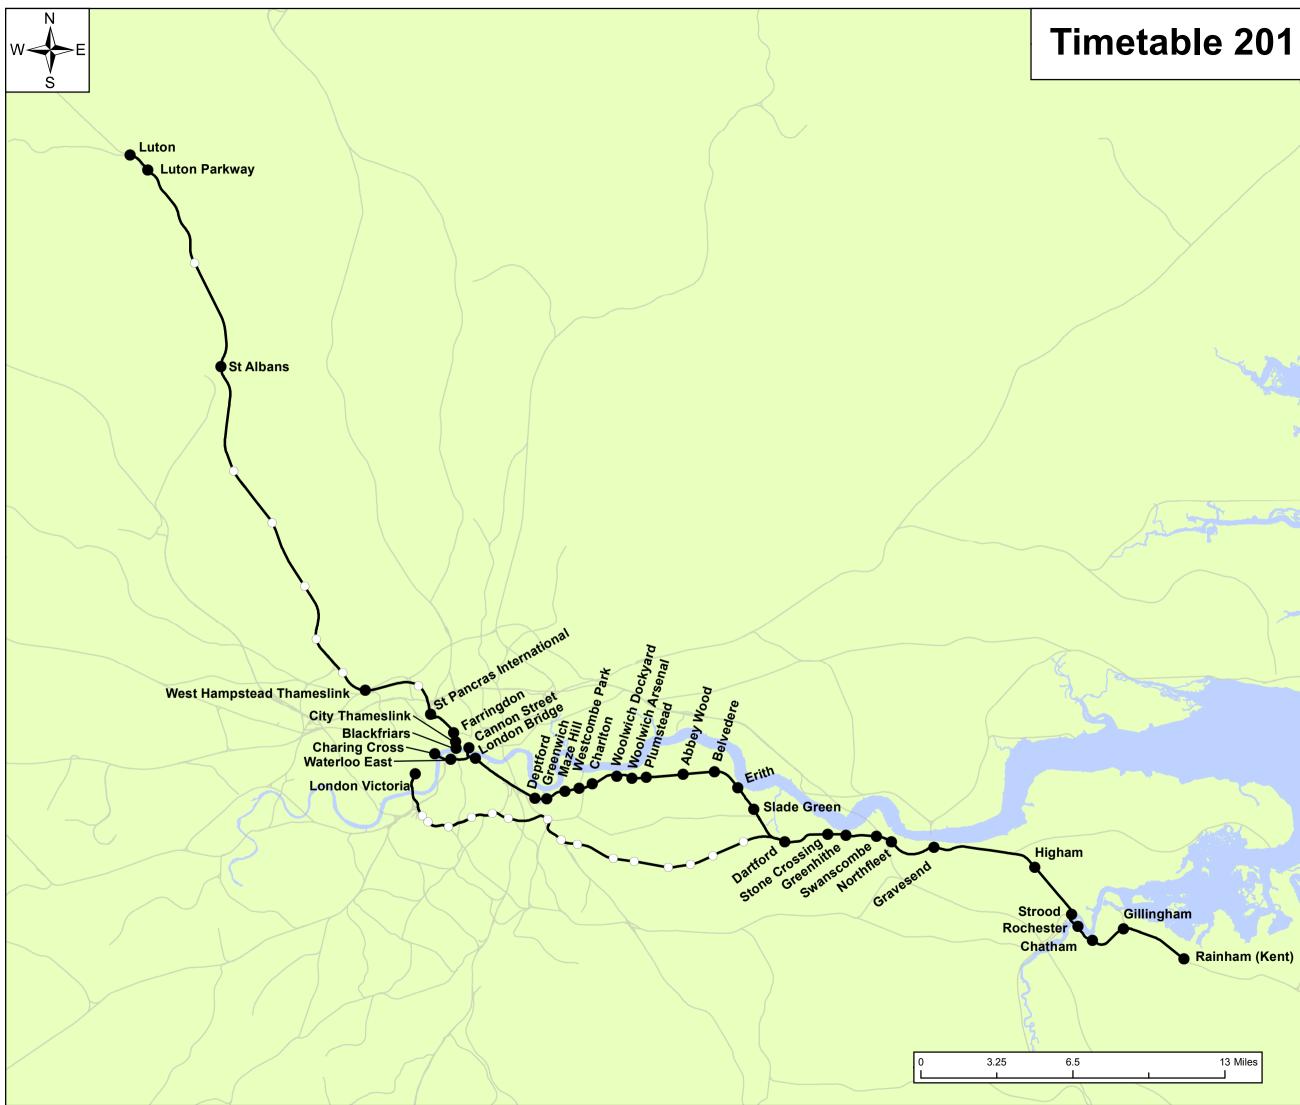

## National Rail Timetable Timetable 201

CLIENT: SYSTEM OPERATOR

JOB NO.: 11161.100 SCALE: 1:260,000 @ A3 USE TYPE: DATE: DAVID 4 1000 .....

|             | [OFFICIAL] |    | 01/04/2020          |
|-------------|------------|----|---------------------|
| VERSION: 02 | QA BY:     | DJ | PRODUCED BY:<br>JAB |

LEGEND

**Timetable 201 Stations** 

Timetable 201 Extents

**Network Stations** 

National Rail Network

Corporate GIS data is subject to frequent updates therefore any data exported from the corporate GIS system is a static representation of the data at the time of export, and should be treated as such. No warranty or guarantee is given as to the absolute accuracy or completeness of this information. Network Rail disclaims any responsibility for any loss, damage or inconvenience howsoever caused arising out of or as a consequence of reliance on this information in any context.